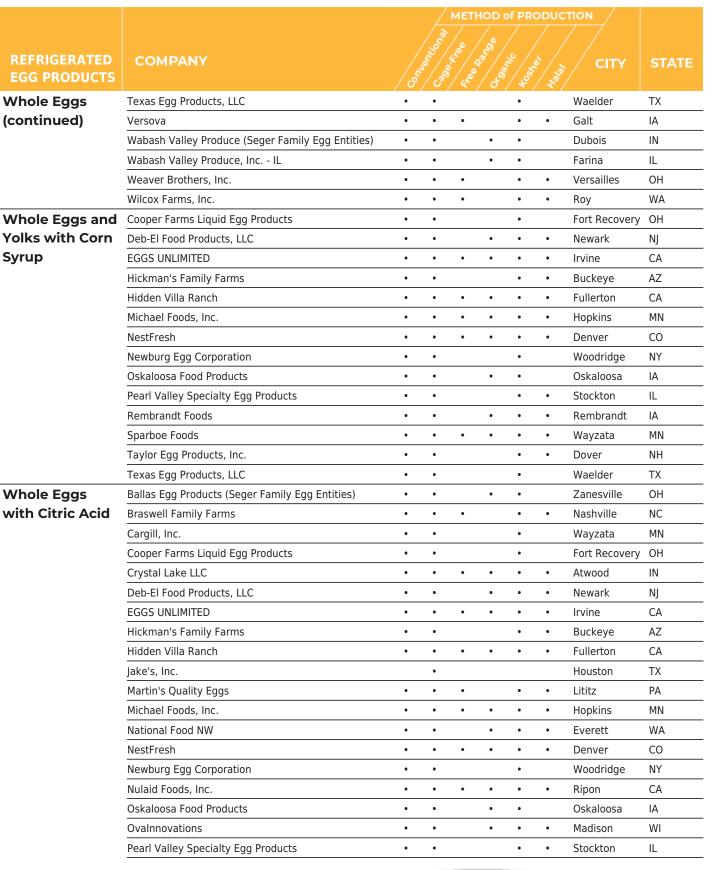

#### **METHOD of PRODUCTION**

- Conventional
- Cage-Free
- Free Range
- Organic
- Kosher
- Halal