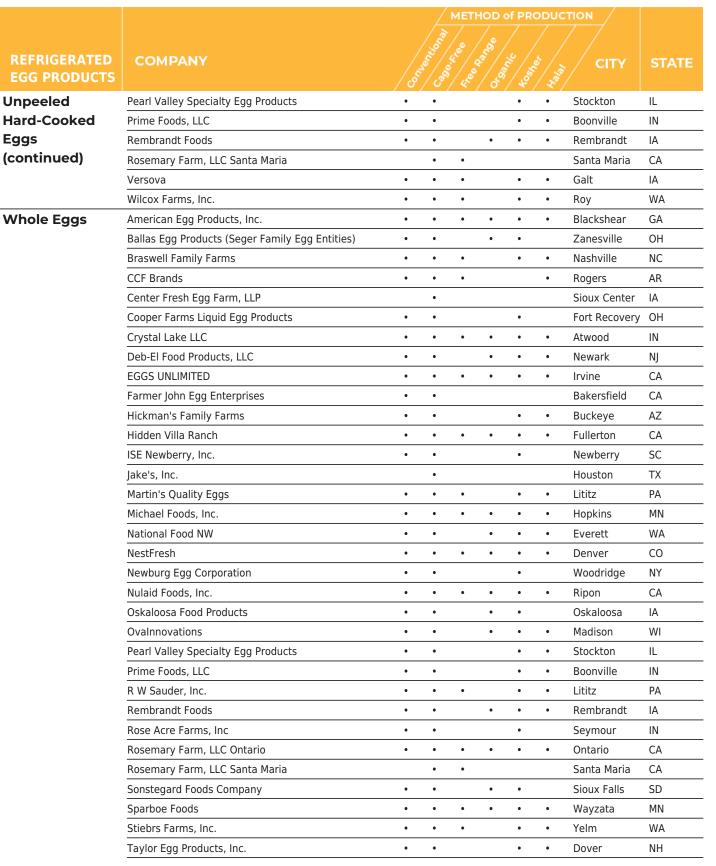

#### **METHOD of PRODUCTION**

- Conventional
- Cage-Free
- Free Range
- Organic
- Kosher
- Halal