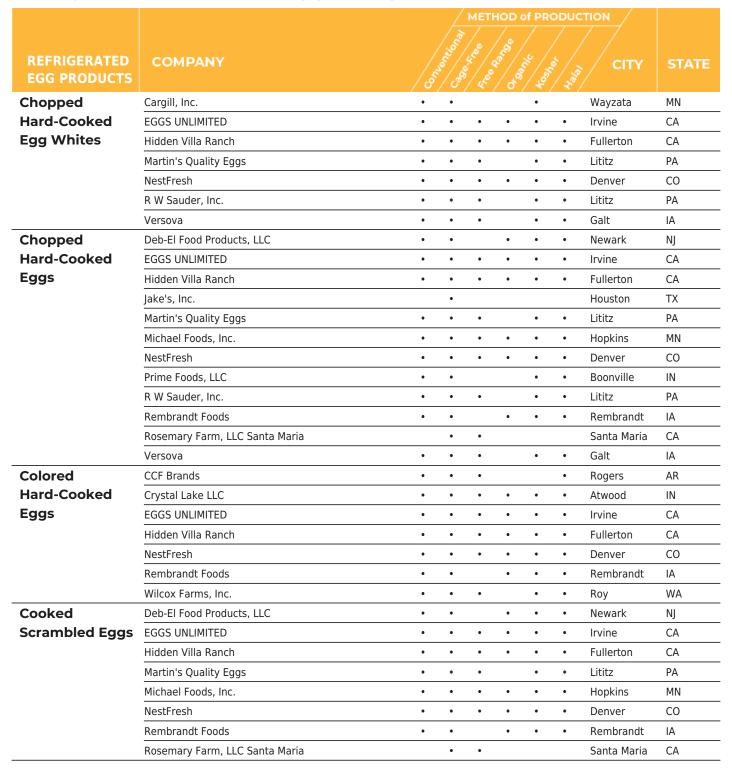

#### **METHOD of PRODUCTION**

- Conventional
- Cage-Free
- Free Range
- Organic
- Kosher
- Halal