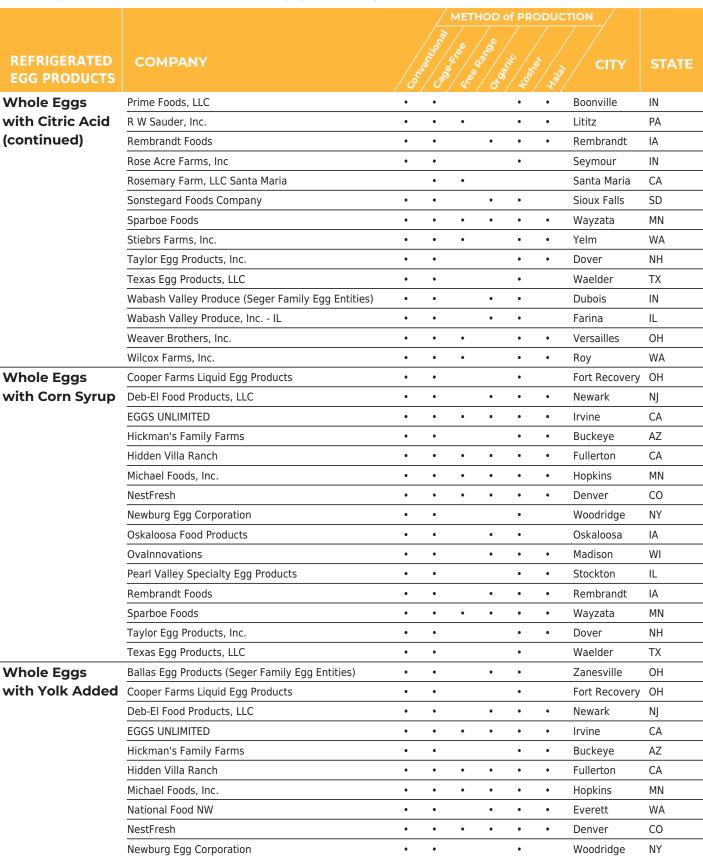

#### **METHOD of PRODUCTION**

- Conventional
- Cage-Free
- Free Range
- Organic
- Kosher
- Halal