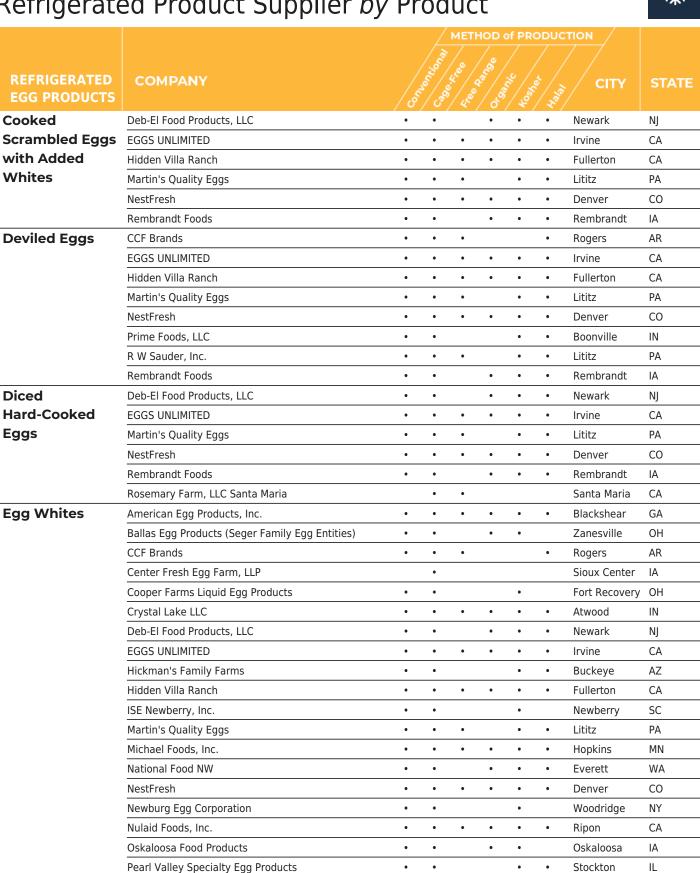

#### **METHOD of PRODUCTION**

- Conventional
- Cage-Free
- Free Range
- Organic
- Kosher
- Halal